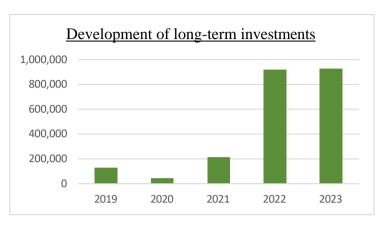

### **Long-Term Investments:**

Long-term investments amounted to 927,054 SDG in 2023 compared with 917,054, SDG in 2022 with an increase of 10,00 0 SDG and 1% growth rate.

### $\underline{Development\ of\ Long\text{-}Term\ Investments:}$

(1.000 SDG)

| Year | Thousand SDG |
|------|--------------|
| 2019 | 129,423      |
| 2020 | 43,523       |
| 2021 | 212,602      |
| 2022 | 917,054      |
| 2023 | 927,054      |