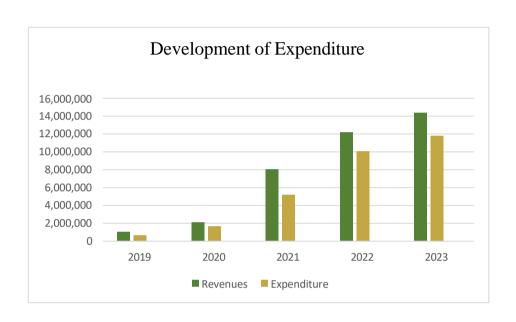

### (2) Expenditure

Total expenditure amounted to 11,795,603 SDG in 2023 compared with 10,044,340 SDG in 2022 with an increase of 1,751,263 SDG and growth rate of 17%.

### <u>Development of Expenditure:</u>

(1.000 SDG)

| Year | thousand SDG |
|------|--------------|
| 2019 | 652,098      |
| 2020 | 1,655,788    |
| 2021 | 5,171,894    |
| 2022 | 10,044,340   |
| 2023 | 11,795,603   |

### Revenues Compared to Expenditure:

(1.000 SDG) Thousand SDG

| Year | Revenues   | Expenditure |
|------|------------|-------------|
| 2019 | 1,051,920  | 652,098     |
| 2020 | 2,122,136  | 1,655,788   |
| 2021 | 8,016,890  | 5,171,894   |
| 2022 | 12,186,558 | 10,044,340  |
| 2023 | 14 361 443 | 11 795 603  |