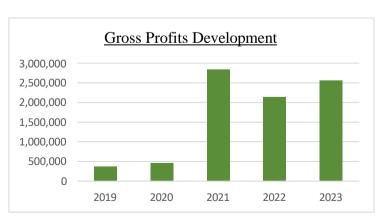

### • Profits:

Profits before zakat & taxes amounted to SDG 2,565,840 in 2023 compared with SDG 2,142,217 2022 with a increased of 4 2 3 , 6 2 3 with growth rate of 20.% Gross Profits Development:

(SDG 1,000)

| Year  | thousand SDG |
|-------|--------------|
| 2019  | 377,047      |
| 2020  | 466,347      |
| 2021  | 2,844,996    |
| 2022  | 2,142,217    |
| 2023, | 2,565,840    |