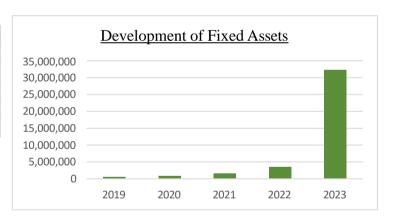

### **Fixed Assets**

Total fixed assets amounted to SDG 32,188,652 in 2023 compared with SDG 2,470,868 in 2022 with an increment of SDG 29,717,784 and a 1203% rate of growth.

### <u>Development of Fixed Assets</u> (1,000 SDG)

| Year | Thousand SDG |
|------|--------------|
| 2019 | 560,076      |
| 2020 | 760,741      |
| 2021 | 1,545,549    |
| 2022 | 2,470,868    |
| 2023 | 32,188,652   |