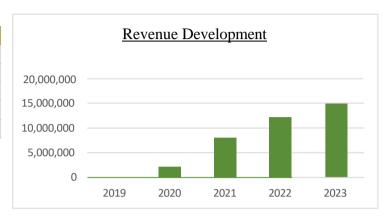

### (1) Revenues

Total revenues amounted to SDG 14,361,443 in 2023 compared with SDG 12,186,558 in 2022 with an increment of SDG 2,174,885 and a growth rate of 18%.

### Revenue Development

(1.000 SDG)

| Year | Thousand SDG |
|------|--------------|
| 2019 | 1,029,146    |
| 2020 | 2,122,136    |
| 2021 | 8,016,890    |
| 2022 | 12,186,558   |
| 2023 | 14,361,443   |