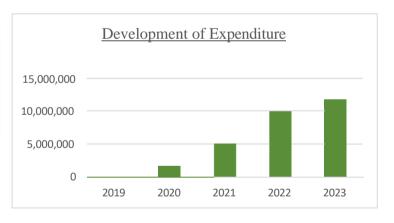

### (2) Expenditure

Total expenditure amounted to 11,795,603 SDG in 2023 compared with 10,044,340 SDG in 2022 with an increase of 1,751,263 SDG and growth rate of 17%.

### <u>Development of Expenditure:</u>

(1.000 SDG)

| Year | thousand SDG |
|------|--------------|
| 2019 | 652,098      |
| 2020 | 1,655,788    |
| 2021 | 5,171,894    |
| 2022 | 10,044,340   |
| 2023 | 11,795,603   |