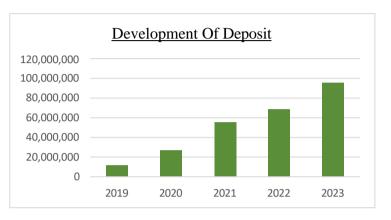

### (a) Deposits

Total deposits amounted to SDG 95,318,385 in 2023 compared with SDG 68,693,271 in 2022 with an increase of 26,625,114 SDG and 39% rate of growth.

### **Development of Deposit**

(1.000 SDG)

| Year | Thousand SDG |
|------|--------------|
| 2019 | 11,573,701   |
| 2020 | 26,685,885   |
| 2021 | 55,553,407   |
| 2022 | 68,693,271   |
| 2023 | 95,318,385   |