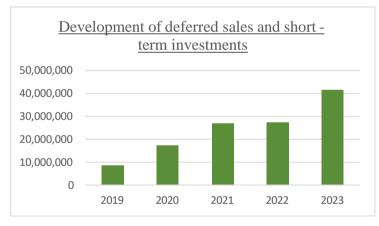

### Deferred Sales Receivable and Short - Term Investments: -

Total Deferred sales receivable and short-term investments have been amounted to SDG 41,572,930 in 2023 compared with SDG 27,469,342 in 2022 with an increase of SDG 14,103,588 and growth rate of 51%.

### <u>Development of Deferred Sales Receivable and Short-Term Investments:</u>

| Year | Thousand SDG |
|------|--------------|
| 2019 | 8,687,958    |
| 2020 | 17,225,366   |
| 2021 | 26,945,977   |
| 2022 | 27,469,342   |
| 2023 | 41,572,930   |