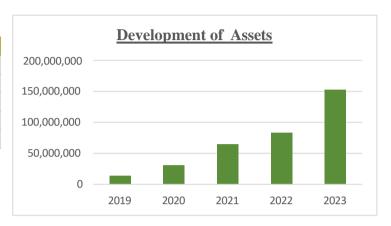

### Assets:

Total value of assets has been amounted to 152,431,026 SDG in 2023 compared to 83,472,142 SDG in 2022 with an increment of 68,958,884 SDG thousand and growth rate of 83 %.

### Development of Bank Assets:

| Year | Thousand SDG |
|------|--------------|
| 2019 | 14,104,389   |
| 2020 | 30,899,000   |
| 2021 | 65,060,506   |
| 2022 | 83,472,142   |
| 2023 | 152,431,026  |