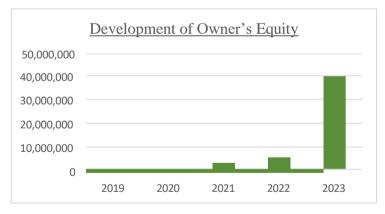

### (b) Owner's Equity

Total Owner's Equity amounted to SDG 38,760,915 in 2023 compared with SDG 6,068,466 in 2022 increasing by SDG 32,692,449 and 539 % growth rate.

### **Development of Owner's Equity**

(SDG 1.000)

| 2018 | 805,123    |
|------|------------|
| 2019 | 1,363,381  |
| 2020 | 1,658,046  |
| 2021 | 3,846,290  |
| 2022 | 6,068,466  |
| 2023 | 38,760,915 |